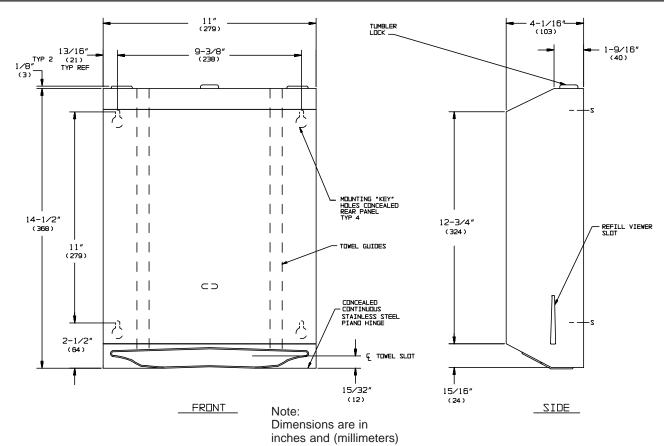

## **SPECIFICATION**

Surface Mounted Paper Towel Dispenser shall hold and dispense 525 standard multi-fold or 400 standard C-fold paper towels and shall be fabricated 22 gauge type 304 stainless steel alloy 18-8. All exposed surfaces shall have a  $N^{\circ}$  4 satin finish and shall be protected during shipment with PVC film easily removable after installation. Towel dispensing slot shall have a fully hemmed-in rolled edge for snag-free dispensing and user safety. Dispenser door shall be attached to the bottom of unit with a concealed full length 3/16" diameter ( $\emptyset$ 4.8) heavy duty stainless steel multi-staked piano hinge and shall be held closed with a tumbler lock keyed alike to other ASI washroom equipment. Structural assembly of body and door components shall be of welded construction. Unit shall be provided with refill viewer slots on each side. Unit shall have internal towel stack guides. Wall below unit shall be protected against accidental door drop by self-limiting body and hinge construction. Dispenser shall enable simplified installation by hanging on pre-installed screw pattern (by others).

## INSTALLATION

Unit is surface mounted on wall or partition using five  $N^{\circ}$  10 self-tapping screws (by others) through concealed mounting holes provided. Four mounting holes through back are keyhole slots for ease in hanging unit on pre-installed screws. Center top mounting hole is horizontal slot for ease of adjustment and vandal resistant locking. For compliance with ADA Accessibility Guidelines, install unit so that towel dispenser slot is 48" (1219) maximum AFF if clear floor access is provided or 46" (1168) maximum AFF if side reach over an obstruction (vanity) is only provided.