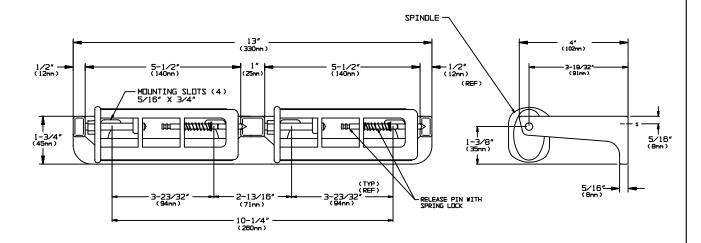

## **SPECIFICATION**

Surface Mounted Double Roll Toilet Tissue Holder with theft resistant free-delivery spindle shall hold and dispense all standard core roll tissue, up to 6" (152 mm) in diameter and be fabricated of Cast Aluminum with a satin matte silver-gray finish. The spindle shall be fabricated of impact resistant, ABS thermoplastic and be tamper resistant with a concealed release mechanism. Spindle shall rotate freely and have no limit stop. Roll core shall not be removable until tissue is exhausted.

## **OPERATION**

Spindles revolve freely. Roll core prevents access to release pin and cannot be removed from spindle until exhausted. Unit is replenished by releasing a concealed pin which in turn releases a spring lock mechanism on spindle.