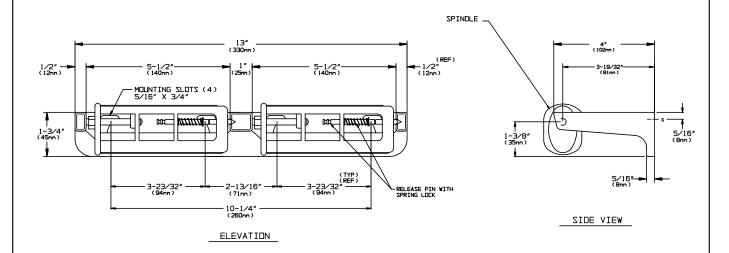

## **SPECIFICATION**

Surface Mounted Double Roll Toilet Paper Holder with controlled delivery shall hold and dispense all standard core roll tissue, up to 6" (152 mm) in diameter and be fabricated of cast aluminum with a satin matte silver-gray finish. The "no waste" rocking action spindle shall be fabricated of impact resistant, ABS thermoplastic and be theft resistant with a concealed release mechanism. Spindle shall rotate 1/2 revolution for each operation and return to its original position. Roll core shall not be removable until tissue is exhausted.

## **OPERATION**

Spindles revolve 1/2 revolution for each operation and then return to their original position. Roll core prevents access to release pin and cannot be removed from spindle until exhausted. Unit is replenished by releasing a concealed pin which in turn releases a spring lock mechanism on spindle. Spindles operate independently.